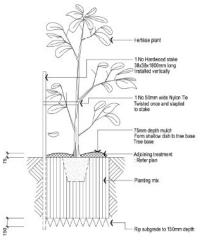

Ground preparation Planting area using imported topsoil Detail. Not.To.Scale.

15 - 35 litre Tree planting Detail. Not. To. Scale.

Ground preparation Grassed area: turf using imported topsoil Detail. Not. To. Scale.