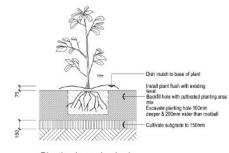

Ground preparation Planting area using imported topsoil Detail. Not.To.Scale.

15 - 35 litre Tree planting Detail. Not. To. Scale.

Ground preparation Grassed area: turf using imported topsoil Detail. Not. To. Scale.