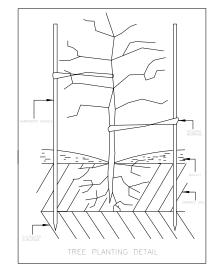

Ground preparation Planting area using imported topsoil Detail. Not.To.Scale.

15 - 35 litre Tree planting Detail. Not. To. Scale.

Ground preparation Grassed area: turf using imported topsoil Detail. Not. To. Scale.