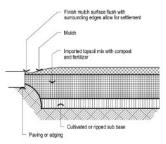

Ground preparation Planting area using imported topsoil Detail. Not.To.Scale.

15 - 35 litre Tree planting Detail. Not. To. Scale.

Ground preparation Grassed area: turf using imported topsoil Detail. Not. To. Scale.