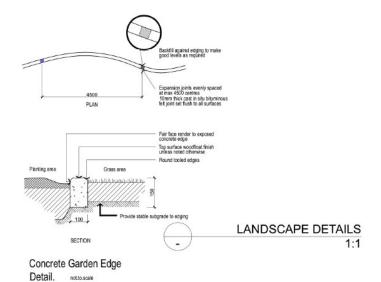

Ground preparation Planting area using imported topsoil Detail. Not.To.Scale.

15 - 35 litre Tree planting Detail. Not. To. Scale.

Ground preparation Grassed area: turf using imported topsoil Detail. Not. To. Scale.