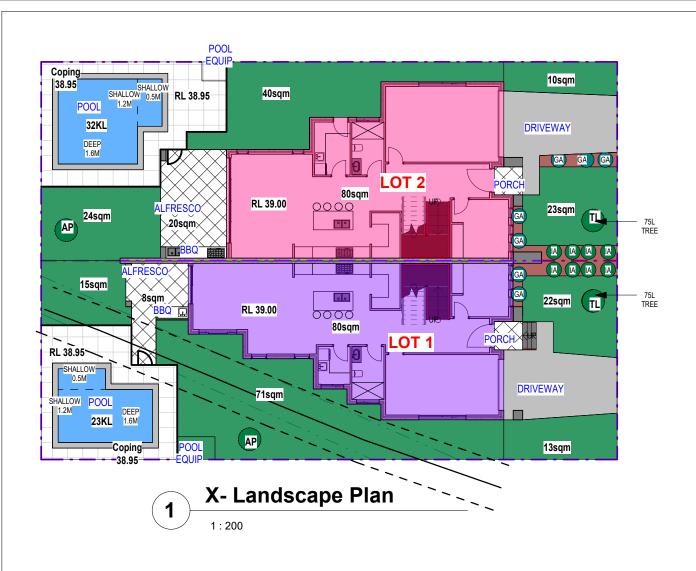

Ground preparation Planting area using imported topsoil Detail. Not.To.Scale.

15 - 35 litre Tree planting Detail. Not. To. Scale.

Ground preparation Grassed area: turf using imported topsoil Detail. Not. To. Scale.