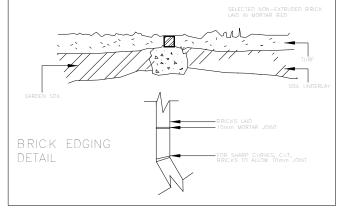

Ground preparation Planting area using imported topsoil Detail. Not.To.Scale.

15 - 35 litre Tree planting Detail. Not. To. Scale.

Ground preparation Grassed area: turf using imported topsoil Detail. Not. To. Scale.